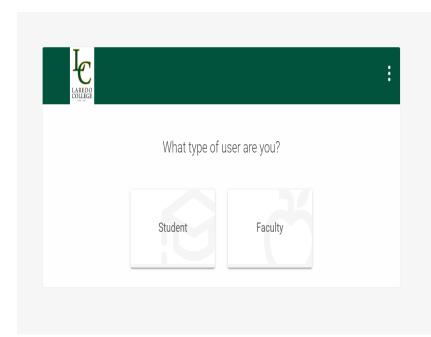

## How to Log in to Accommodate

Step 1: Log in to Accommodate portal by clicking on this link: <a href="https://laredo-accommodate.symplicity.com/">https://laredo-accommodate.symplicity.com/</a> and select "Faculty"