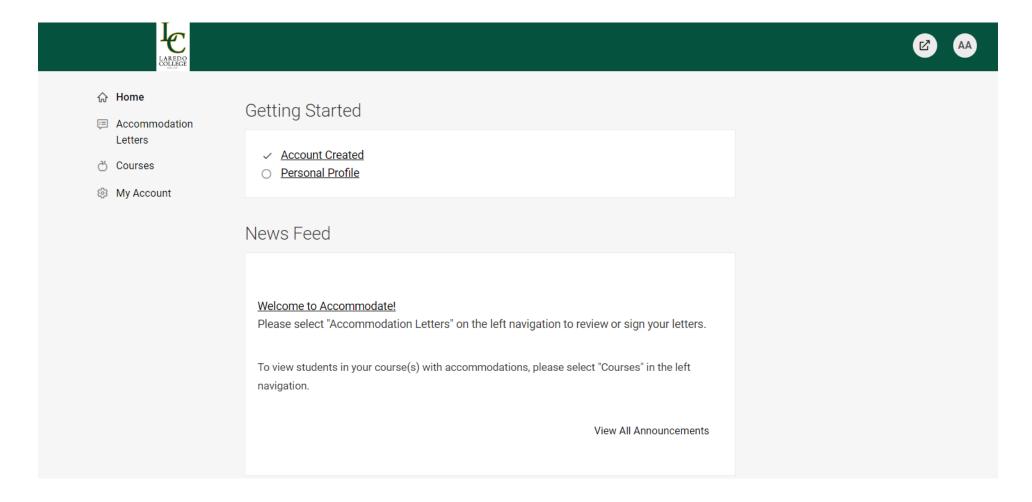

Step 2: Use your Laredo College Single Sign on credentials to log in.

Step 1

Step 2

Step 3: After you log-in you will arrive in the "Home" section.

Should you have any questions, please contact Disability Services by calling (956)721-5137 or email <a href="lcds@laredo.edu">lcds@laredo.edu</a>.